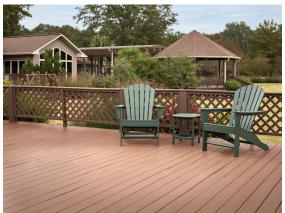

## **MoistureShield**

**COMPOSITE DECKING** 

Get On Deck!

Check Out Our Limited Time

Spring Promotion!

- 12ft. Board: \$27.60\*
- 16ft. Board: \$36.80\*
- 20ft. Board: \$46.00\*

Lake Fog

(Only \$2.30\* Lin. Ft.!)

Canoe

Special is for *grooved* or *solid edged* boards.

12' x 12'

You can get 144 Sq. Ft. for ONLY \$662\*

**Deck Boards Only** 

16' x 16'

You can get 256 Sq. Ft. for **ONLY \$1,177** 

**Deck Boards Only** 