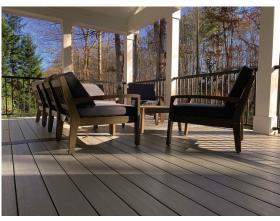

## **MoistureShield**

**COMPOSITE DECKING** 

Get On Deck!

Check Out Our Limited Time

Spring Promotion!

- 12ft. Board: \$27.60\*
- 16ft. Board: \$36.80\*
- 20ft. Board: \$46.00\*

Lake Fog

(Only \$2.30\* Lin. Ft.!)

Canoe

Special is for *grooved* or *solid edged* boards.

12' x 12'

You can get 144 Sq. Ft. for ONLY \$662\*

**Deck Boards Only** 

16' x 16'

You can get 256 Sq. Ft. for **ONLY \$1,177** 

**Deck Boards Only** 

## **Meet the Next Level in Outdoor Living**

MoistureShield® provides beautiful, wood composite deck boards for every home - from the party host to the growing family. Get advanced protection and beauty without breaking your budget!

## **Why MoistureShield?**

- Can be installed in the ground, on the ground & underwater
- Strong, impermeable barrier that fights damage from moisture, rot & insects
- No warping & rotting
- Low maintenance
- Slip resistant
- CoolDeck® Technology
- 50-year transferable structural warranty and 30-year fade & stain warranty
- 95% recycled content
- Manufactured in the USA