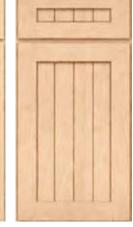

## ENHANCE THE LOOK OF EVERY DAY.

With styles that run the gamut from clean and simple to textured and distinct, our wide array of door selections offers ample opportunity to create an end result that is uniquely yours. Look to partial overlay and full overlay options along with our multitude of wood species to provide a completely customized design in any space. No matter which style you select, one trait that all of our cabinetry has in common is the quality craftsmanship that goes into each and every piece.

### **Cabinet Overlay**

A door that has very little cabinet frame showing around each door or drawer, giving it a seamless look.

Full Overlay

Standard Overlay A door showing approximately 1" or slightly less cabinet frame around each door or drawer.