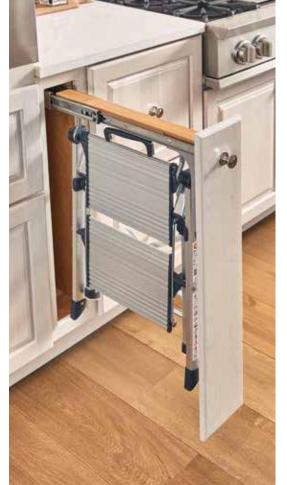

#### Laminate Finishes

**Blanco** 

High Gloss

Blanco Wood Grain

**Thunderstorm** High Gloss

Timber Wood Grain

Deep Bakeware Storage

Pull-Out Step Stool