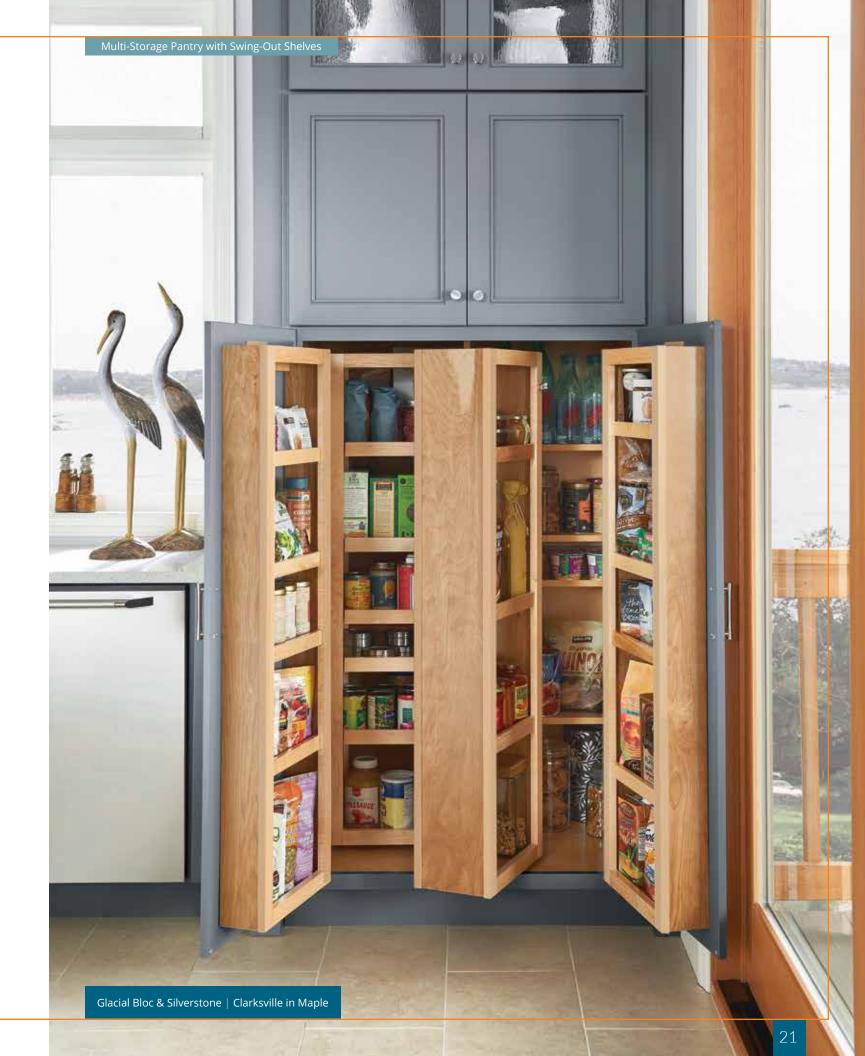

## VERSATILITY.

When it comes to your new kitchen, it's not only about the aesthetic. You also need your space to run like a well-oiled machine. That's why our streamlined storage solutions up the ante on efficiency to help simplify your day-to-day routine. So, if you're looking for features that not only suit your style, but also put function at the forefront, then our smart, versatile options have you covered. Beauty and convenience together in one room. Who said you can't have it all?