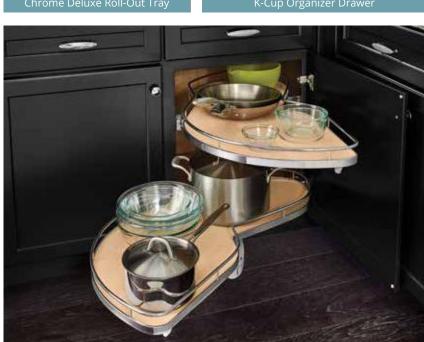

## VERSATILITY.

When it comes to your new kitchen, it's not only about the aesthetic. You also need your space to run like a well-oiled machine. That's why our streamlined storage solutions up the ante on efficiency to help simplify your day-to-day routine. So, if you're looking for features that not only suit your style, but also put function at the forefront, then our smart, versatile options have you covered. Beauty and convenience together in one room. Who said you can't have it all?