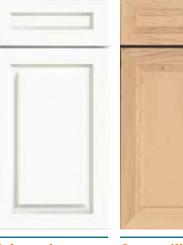

## ENHANCE THE LOOK OF EVERY DAY.

With styles that run the gamut from clean and simple to textured and distinct, our wide array of door selections offers ample opportunity to create an end result that is uniquely yours. Look to partial overlay and full overlay options along with our multitude of wood species to provide a completely customized design in any space. No matter which style you select, one trait that all of our cabinetry has in common is the quality craftsmanship that goes into each and every piece.

### **Cabinet Overlay**

A door that has very little cabinet frame showing around each door or drawer, giving it a seamless look.

Full Overlay

Standard Overlay A door showing approximately 1" or slightly less cabinet frame around each door or drawer.