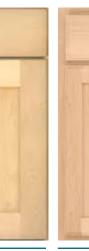

### **Cabinet Overlay**

A door that has very little cabinet frame showing around each door or drawer, giving it a seamless look.

Full Overlay

Standard Overlay A door showing approximately 1" or slightly less cabinet frame around each door or drawer.