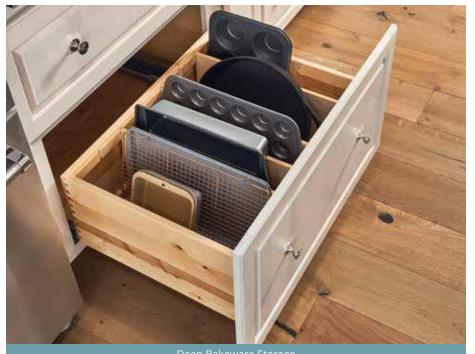

#### Laminate Finishes

**Blanco** 

High Gloss

Blanco Wood Grain

**Thunderstorm** High Gloss

Timber Wood Grain

Deep Bakeware Storage

Pull-Out Step Stool