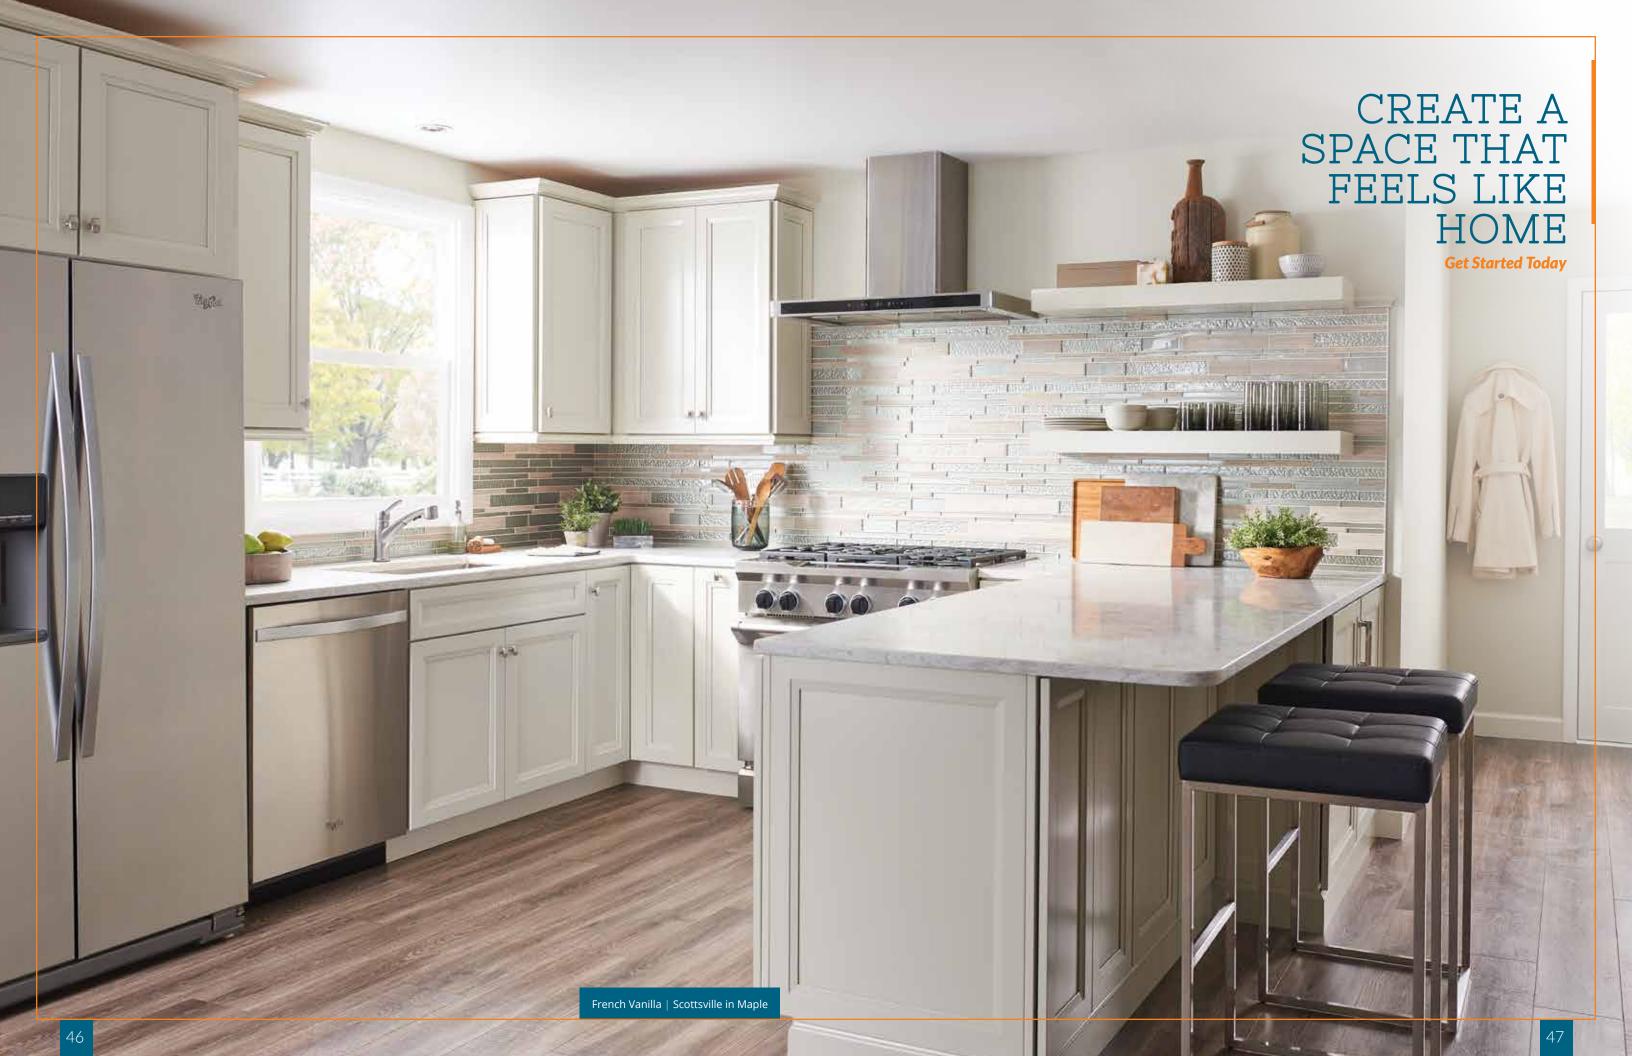

tage Paint (VP), Vintage Paint Suede (VPS)

#### Laminate Finishes



**Blanco** 

High Gloss



Blanco Wood Grain



**Thunderstorm** High Gloss



Timber Wood Grain









Deep Bakeware Storage



Pull-Out Step Stool





Translucent Dune | Myers in Hickory

Weathered Tanners Brown | Myers in Maple

## VERSATILITY.

When it comes to your new kitchen, it's not only about the aesthetic. You also need your space to run like a well-oiled machine. That's why our streamlined storage solutions up the ante on efficiency to help simplify your day-to-day routine. So, if you're looking for features that not only suit your style, but also put function at the forefront, then our smart, versatile options have you covered. Beauty and convenience together in one room. Who said you can't have it all?





GALLERYBYELEVATIONS.COM

© 2021 Gallery by Elevations GBE-BR0321