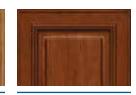

nd sealed to produce an aged, repurposed look with weathered charm.



Paint Suede (PS) A soft and subtle sheen on top of the paint color of your choice.



Paint Highlight (PH) A flood of rich highlight on top of your chosen paint, hand-rubbed for a warm finish.



Paint Highlight Suede (PHS) A combination of highlight and suede topcoat finish that beautifully accentuates any paint color.



Vintage Paint (VP) A multi-step finish that produces the look of well-loved cabinetry that has been in your family for years.



Vintage Paint Suede (VPS) A vintage technique with the subtle sheen of our suede topcoat.



#### Cherry Finishes



Acorn S, DS, SS, SG, SGS



**Aged Colonial** 



**Aged Stone Brown** 

Copper

S, DS, SS



**Black Ale** 

S, DS, SS

Hayloft

**Brown Butter** S, DS, SS



Buckeye S, DS, SS, SG, SGS



Himalayan S, DS, SS



Ink S, DS, SS



Buckskin

S, DS, SS

Natural S, SS



**Coffee** 

S, DS, SS

S, DS, SS

**Persimmon** S, DS, SS



Rawhide



Stout S, DS, SS



**Syrup** S, DS, SS



**Timber** S, DS, SS



Weathered Colonial



Weathered **Stone Brown** 



Whiskey S, DS, SS

## Vintage Cherry Finishes



**Almond** VP, VPS



**Blanco** VP, VPS



**Daisy** VP, VPS



French Vanilla VP, VPS



**Nickel** VP, VPS



**Silverstone** VP, VPS

If you're envisioning a more natural look, select one of our many wood varieties. These finishes allow the unique characteristics of each species to be showcased for a warm and charming result.

Stain Finishes | Stain (S), Distressed Stain (DS), Stain Suede (SS), Stain Glaze (SG), Stain Glaze Suede (SGS)

Paint