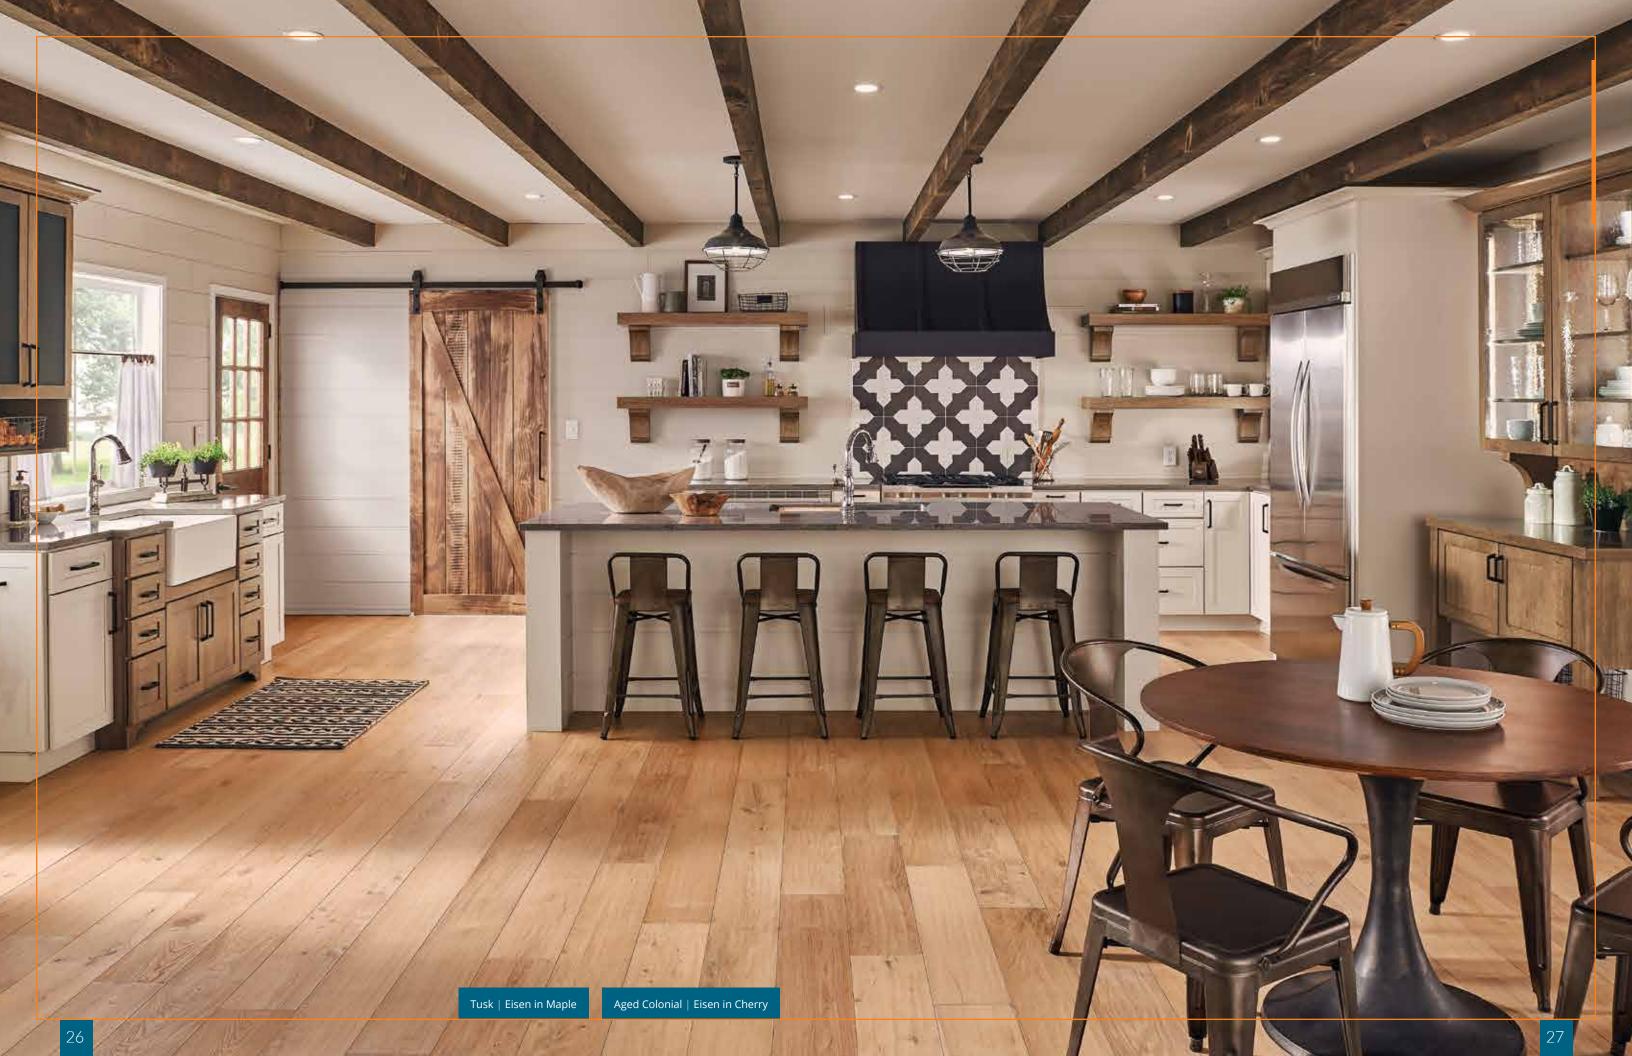

Syrup | Chaise in Cherry

Aged Clay | Chaise in Maple

Add a custom feel to your kitchen with features that look like they were made especially for you.

Tusk | Eisen in Maple

Aged Colonial | Eisen in Cherry