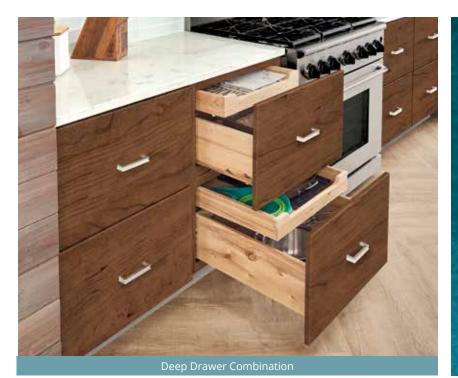

Message Center

Chrome Swing-Outs

Keep all of your

essentials within

sacrificing the clean

reach without

look you crave. Our innovative,

easy-to-access

provide the

perfect mix of

function and

straightforward

streamlined style.

storage solutions

Creating a space
that keeps up with your
busy lifestyle is a must.
Count on our collection of
smart, hardworking features
to easily keep everything
well-organized, even on
your most hectic days.