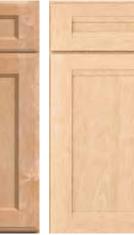

## ENHANCE THE LOOK OF EVERY DAY.

With styles that run the gamut from clean and simple to textured and distinct, our wide array of door selections offers ample opportunity to create an end result that is uniquely yours. Look to partial overlay and full overlay options along with our multitude of wood species to provide a completely customized design in any space. No matter which style you select, one trait that all of our cabinetry has in common is the quality craftsmanship that goes into each and every piece.

### **Cabinet Overlay**

A door that has very little cabinet frame showing around each door or drawer, giving it a seamless look.

Full Overlay

Standard Overlay A door showing approximately 1" or slightly less cabinet frame around each door or drawer.