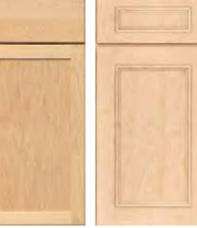

## ENHANCE THE LOOK OF EVERY DAY.

With styles that run the gamut from clean and simple to textured and distinct, our wide array of door selections offers ample opportunity to create an end result that is uniquely yours. Look to partial overlay and full overlay options along with our multitude of wood species to provide a completely customized design in any space. No matter which style you select, one trait that all of our cabinetry has in common is the quality craftsmanship that goes into each and every piece.

### **Cabinet Overlay**

A door that has very little cabinet frame showing around each door or drawer, giving it a seamless look.

Full Overlay

Standard Overlay A door showing approximately 1" or slightly less cabinet frame around each door or drawer.