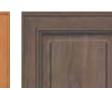

repurposed look with weathered charm.



Paint Suede (PS) A soft and subtle sheen on top of the paint color of your choice.



Paint Highlight (PH) A flood of rich highlight on top of your chosen paint, hand-rubbed for a warm finish.



Paint Highlight Suede (PHS) A combination of highlight and suede topcoat finish that beautifully accentuates any paint color.



Vintage Paint (VP) A multi-step finish that produces the look of well-loved cabinetry that has been in your family for years.



Vintage Paint Suede (VPS) A vintage technique with the subtle sheen of our suede topcoat.



#### Cherry Finishes



Acorn S, DS, SS, SG, SGS



**Aged Colonial** 



**Aged Stone Brown** 

Copper

S, DS, SS



**Black Ale** 

S, DS, SS

Hayloft

**Brown Butter** S, DS, SS



Buckeye S, DS, SS, SG, SGS



Himalayan S, DS, SS



Ink S, DS, SS



Buckskin

S, DS, SS

Natural S, SS



**Coffee** 

S, DS, SS

S, DS, SS

**Persimmon** S, DS, SS



Rawhide



Stout S, DS, SS



**Syrup** S, DS, SS



**Timber** S, DS, SS



Weathered Colonial



Weathered **Stone Brown** 



Whiskey S, DS, SS

## Vintage Cherry Finishes



**Almond** VP, VPS



**Blanco** VP, VPS



**Daisy** VP, VPS



French Vanilla VP, VPS



**Nickel** VP, VPS



**Silverstone** VP, VPS

If you're envisioning a more natural look, select one of our many wood varieties. These finishes allow the unique characteristics of each species to be showcased for a warm and charming result.

Stain Finishes | Stain (S), Distressed Stain (DS), Stain Suede (SS), Stain Glaze (SG), Stain Glaze Suede (SGS)

Paint Finishes | Paint (P), Distres