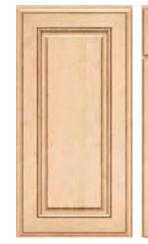

## ENHANCE THE LOOK OF EVERY DAY.

With styles that run the gamut from clean and simple to textured and distinct, our wide array of door selections offers ample opportunity to create an end result that is uniquely yours. Look to partial overlay and full overlay options along with our multitude of wood species to provide a completely customized design in any space. No matter which style you select, one trait that all of our cabinetry has in common is the quality craftsmanship that goes into each and every piece.

### **Cabinet Overlay**

A door that has very little cabinet frame showing around each door or drawer, giving it a seamless look.

Full Overlay

Standard Overlay A door showing approximately 1" or slightly less cabinet frame around each door or drawer.