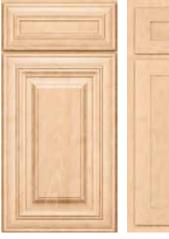

## ENHANCE THE LOOK OF EVERY DAY.

With styles that run the gamut from clean and simple to textured and distinct, our wide array of door selections offers ample opportunity to create an end result that is uniquely yours. Look to partial overlay and full overlay options along with our multitude of wood species to provide a completely customized design in any space. No matter which style you select, one trait that all of our cabinetry has in common is the quality craftsmanship that goes into each and every piece.

### **Cabinet Overlay**

A door that has very little cabinet frame showing around each door or drawer, giving it a seamless look.

Full Overlay

Standard Overlay A door showing approximately 1" or slightly less cabinet frame around each door or drawer.