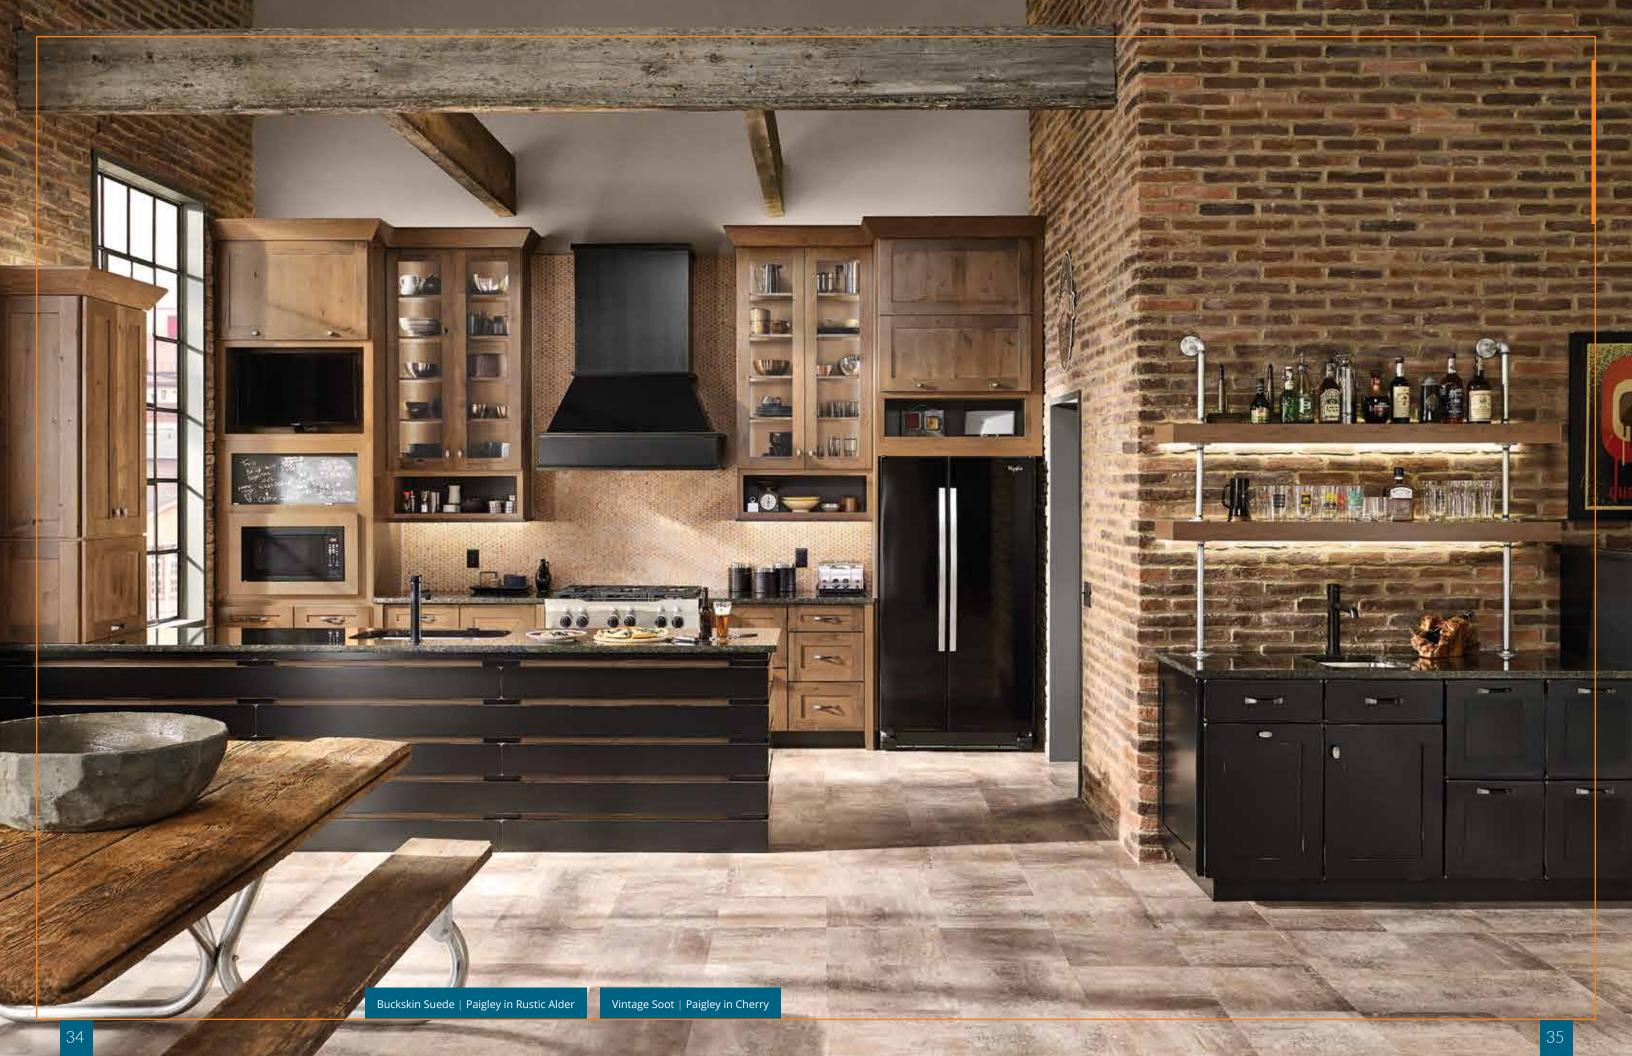

Weathered Stone Brown | Brant in Cherry

Mediterranean | Brant in Maple

Syrup | Chaise in Cherry

Aged Clay | Chaise in Maple

Add a custom feel to your kitchen with features that look like they were made especially for you.

Tusk | Eisen in Maple

Aged Colonial | Eisen in Cherry

## ENHANCE THE LOOK OF EVERY DAY.

With styles that run the gamut from clean and simple to textured and distinct, our wide array of door selections offers ample opportunity to create an end result that is uniquely yours. Look to partial overlay and full overlay options along with our multitude of wood species to provide a completely customized design in any space. No matter which style you select, one trait that all of our cabinetry has in common is the quality craftsmanship that goes into each and every piece.