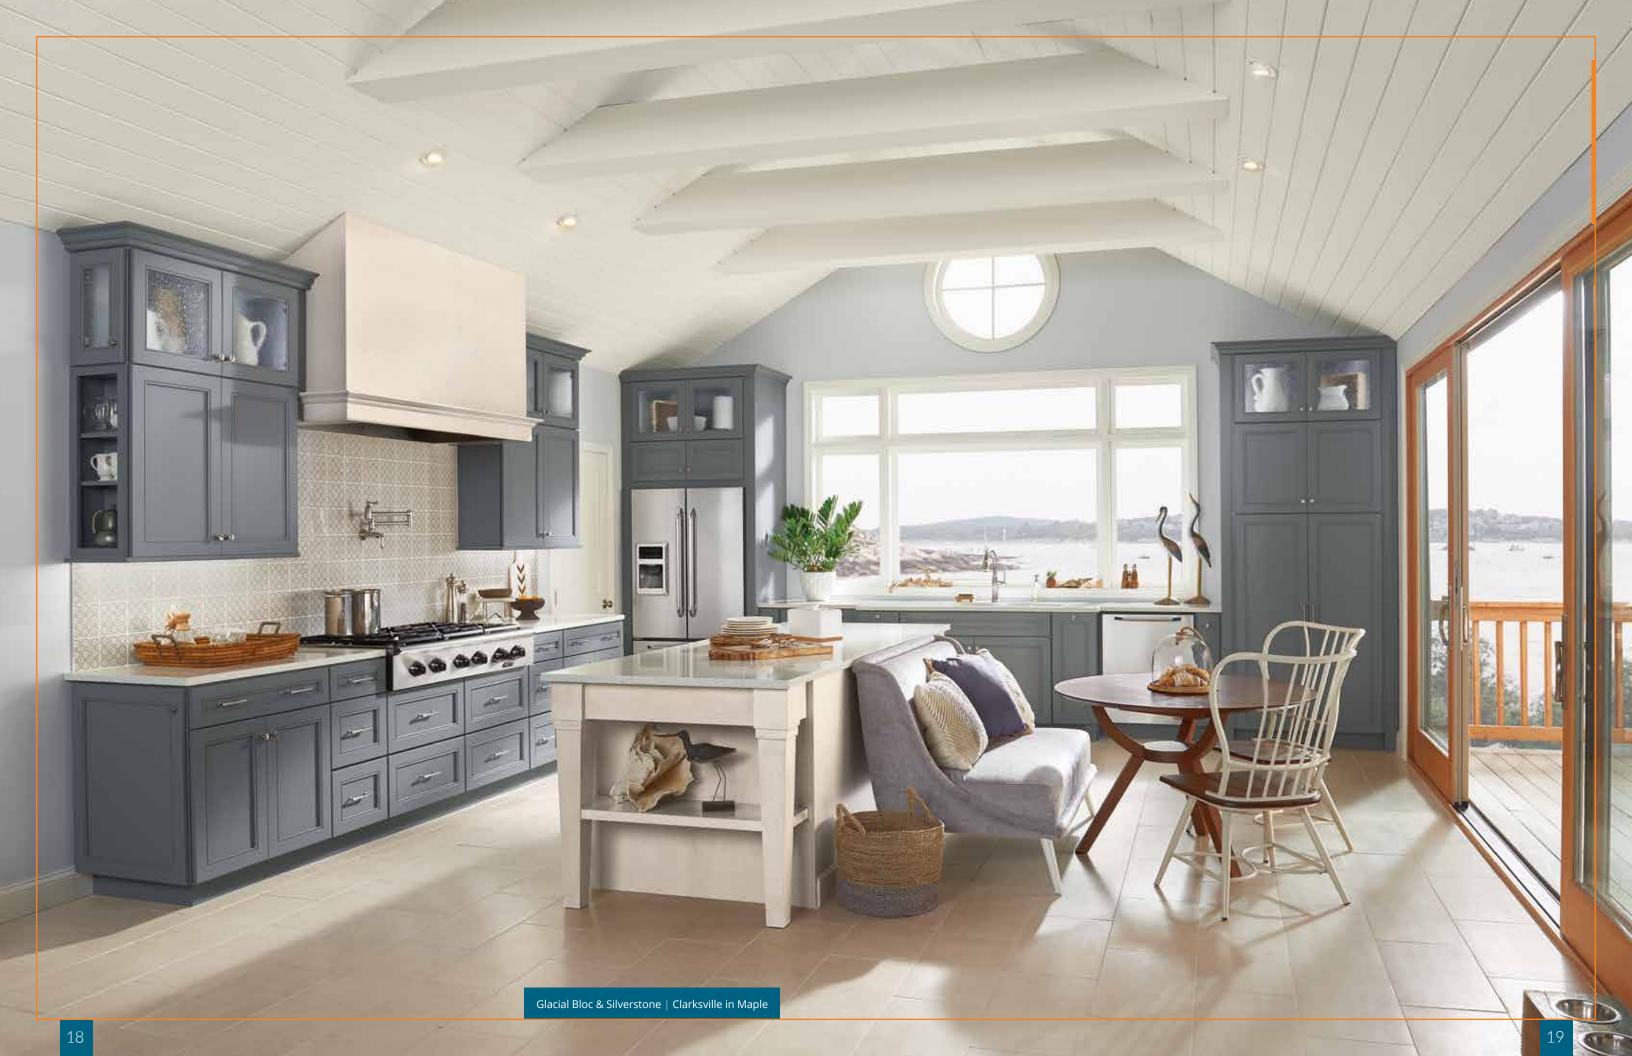

style.

storage solutions





Creating a space
that keeps up with your
busy lifestyle is a must.
Count on our collection of
smart, hardworking features
to easily keep everything
well-organized, even on
your most hectic days.









Kids' Drop Zone



## CUSTOMIZED.

You work hard to make your space comfortable and uniquely yours. Once you've settled on a cabinetry style, it's time to get started on finding the perfect combination of colors, stains and finishes to truly make it your own. Maybe you love the vibe that our vintage style provides. Or, perhaps you're after a farmhouse feel, complete with distressed details. With so many specialty finishes available, the possibilities are limitless for a one-of-a-kind look.















Syrup | Chaise in Cherry

Aged Clay | Chaise in Maple























Add a custom feel to your kitchen with features that look like they were made especially for you.





















Tusk | Eisen in Maple

Aged Colonial | Eisen in Cherry

# QUALITY.

While the beautiful designs of our cabinetry tell a large part of our story, our quality craftsmanship is another important element of who we are.

Manufactured to the highest quality standards, our cabinetry is built to retain its beauty for years to come, even in the most highly-frequented, well-loved areas of your home.

Mixer Stand



## ENHANCE THE LOOK OF EVERY DAY.

With styles that run the gamut from clean and simple to textured and distinct, our wide array of door selections offers ample opportunity to create an end result that is uniquely yours. Look to partial overlay and f