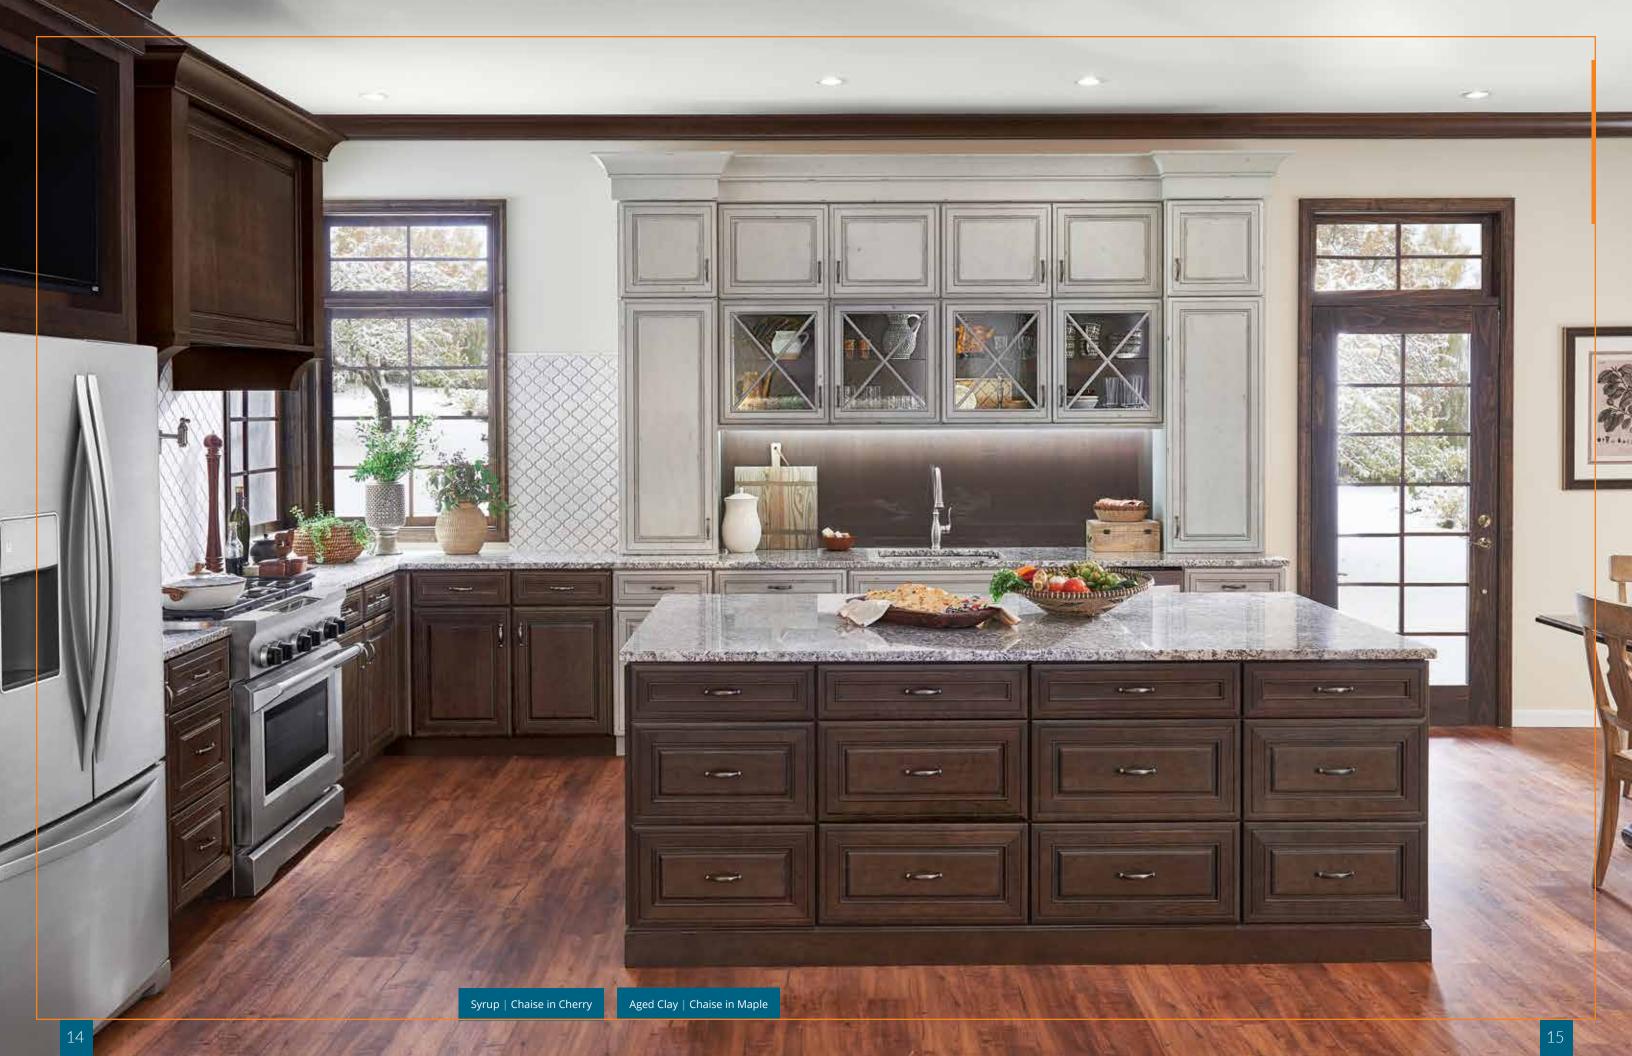

Syrup | Chaise in Cherry

Aged Clay | Chaise in Maple

Add a custom feel to your kitchen with features that look like they were made especially for you.

Tusk | Eisen in Maple

Aged Colonial | Eisen in Cherry