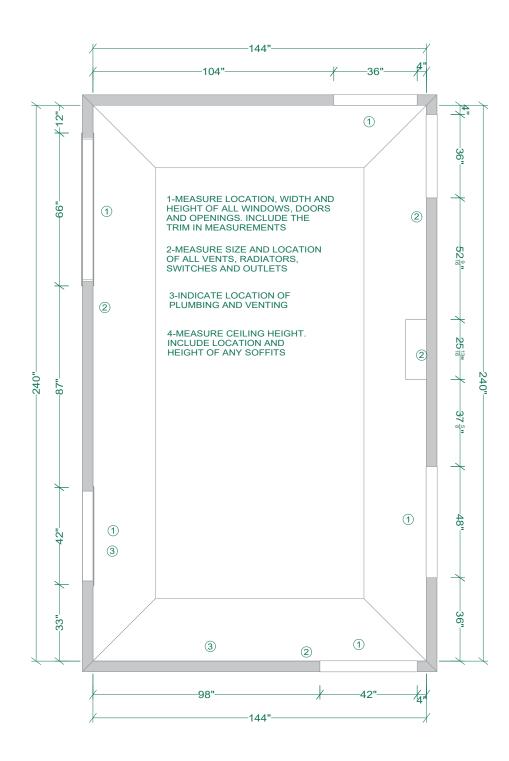

#### Our process:

- In-home measure if necessary
- Initial needs assessment & design consultation
- Kitchen design review appointment
- Follow up to review any design modifications if necessary
- Final design approval & sign off appointment

Please allot 1-2 hours for each appointment. The above process typically takes 4-6 weeks but varies based on your availability, your designer's schedule and the complexity of your design.

| DATE:     | TIME: |  |
|-----------|-------|--|
| LOCATION: |       |  |
|           |       |  |
| DESIGNER: |       |  |